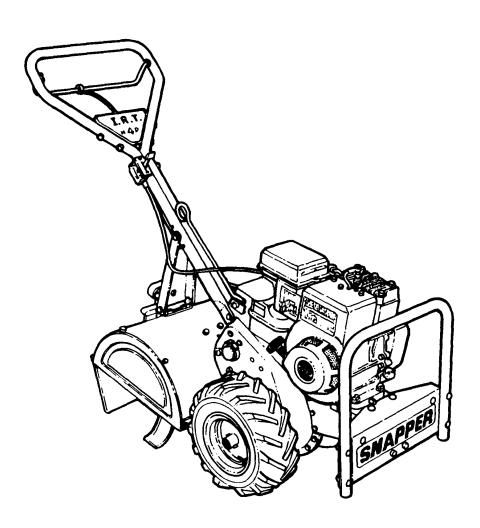

# SNAPPER

## INTERMEDIATE REAR TINE TILLERS SERIES 0, 1 & 2

MODEL
IR4000B
IR4001B
IR4002T
IR4002B
IR5002B

**SNAPPER.** McDonough, GA, 30253 U.S.A.